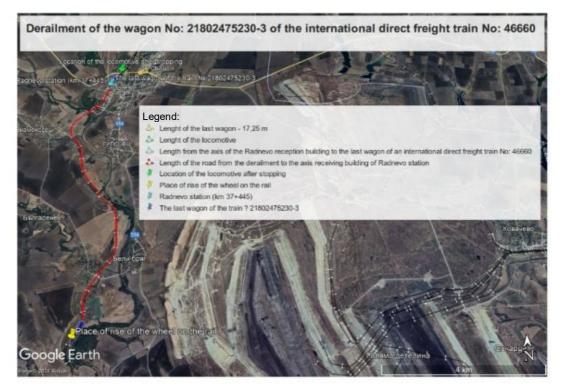

## **1.2.** Location and time of the event occurrence.

The event occurred between the Lyubenovo transmission stations - Radnevo station at km 28+197 in a transitional curve at 10:28 a.m. on 03/02/2024. The derailment zone of the wagons is in a right curve with length L=98 m, radius R=400 m, super elevation H=90 mm and profile=0 ‰. The rail track is laid with rails type S49 – 25 meters, reinforced concrete sleepers mixed type ST-4 and ST-6, fasteners mixed type PAK-68I and SKL-14 (fig. 1.1 and 1.2.).

On 04.02.2024, the member of Management Board of the NAMRTAIB with external experts on RRS and rail track left for the scene of the accident. Upon arrival at Radnevo station, the head of the investigation at the NAMRTAIB collected operational information from the Central Railway Station in Sofia and from the train dispatcher at the TOU - Plovdiv regarding the movement of IDFT No. 46660. An on-site interview was conducted with the safety representatives of the two entities. An interview was conducted with the traffic manager on duty at Radnevo station. During the inspection of the interstation, the point of rise of the right wheel of the second wheel-set of wagon No. 21802475039-8 was found on the head of the right rail at km 28+197. After 2.30 meters, the track derailed to the right of the rail thread in the direction of the train. In the presence of the Investigation Commission, a control measurement of the rail track in the derailment area was carried out. The train traveled for 9,450 meters with the derailed wheelset of the wagon No. 21802475039-8 was the first to derail in the interstation, it was found that the penultimate wagon No. 21802475039-8 was the first to derail in the interstation with the second wheelset. When the wagon entered the second track, two side doors were consequently detached, because of passing through the technical canal of the second track at Radnevo station.