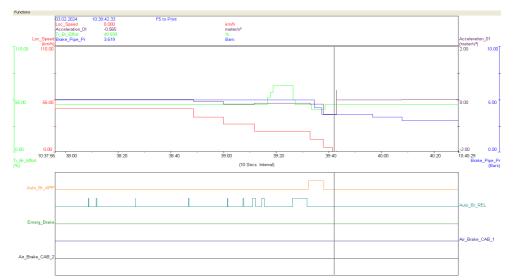

## 2.10. Other important information for the investigation context.

From the recording device of locomotive No. 91521688030-1, which served IDFT No. 46660 on 03.02.2024, the records of the train's movement were removed. The Chief Safety Inspector of the railway enterprise has handed over the records to the Chairman of the Investigation Commission in the NAMRTAIB. On the provided records from the recorder of the locomotive, the Investigation Commission performed a graphical and tabular interpretation of the movement of the train from Svilengrad station to Radnevo station.

The Investigation Commission requested and the railway company "DB Cargo Bulgaria" Ltd. handed over to the Investigation Commission the printouts taken from the GPS system for tracking the movement of locomotive No. 91521688030-1, serving IDFT No. 46660 on 03.02.2024. After decoding the data from The GPS system (Fig. 2.8, 2.9, 2.10, 2.11, 2.12) and the locomotive recorder (Fig. 2.13) were subjected to a data convergence analysis and small differences in the speed of the locomotive were found in the section from Simeonovgrad station to Radnevo station, which were within the permissible limits and it was established that the train did not stop at Lyubenovo transfer station, as reflected in the station diaries of the traffic manager on duty and the train dispatcher.