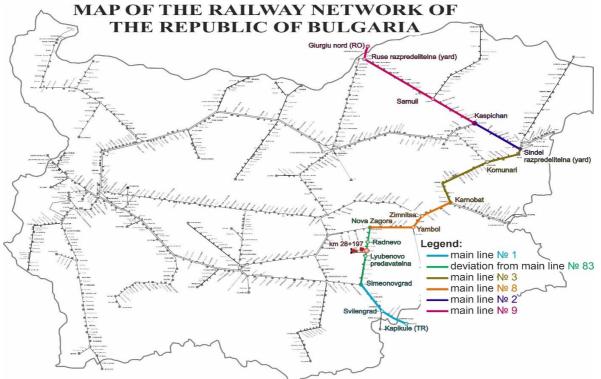

Fig. 1.1. Scheme of the derailment location of IDFT № 46660

The stations Lyubenovo transmission and Radnevo are located in the section Simeonovgrad – Nova Zagora on  $83^{rd}$  deviation. The line is conventional, single-track, electrified, with movement speed up to 60 km/h. The line performs between the  $1^{st}$  and  $8^{th}$  main conventional lines.