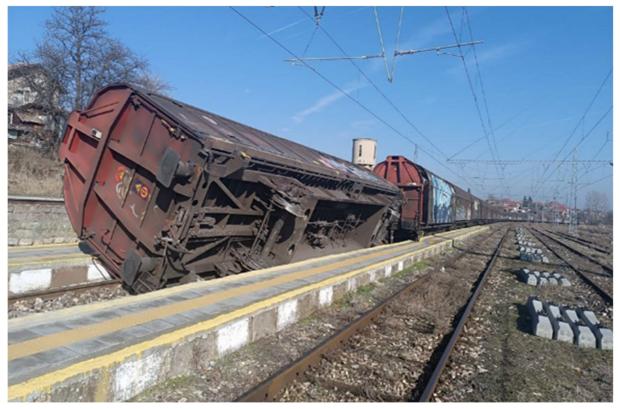

The last wagon No. 21802475230-3 was caught by the first derailed and it derailed with both wheel-sets while passing through the entrance switches and the technical canal of the second track and tilted to the left on the platform of the track, at which time the locomotive driver felt the pull of the train and initiated braking (Fig. 2.1).

Fig. 2.1. Derailed two last wagons of IDFT № 46660

On 05.02.2024, at Radnevo station, the Task Force, in the presence of employees of the two entities, measured the parameters of the wheelsets of the two derailed wagons No. 21802475039-8 and No. 21802475230-3. The measured parameters of the wheelsets of the first derailed wagon No. 21802475039-8 in the interstation were within normal limits. All the sides of the wagon were badly dented and the draft gear was damaged. Movement of the wagon in that condition was impossible. That necessitated replacing the wheelsets in place with reversible wheelsets. During derailing, the four wheelsets boxes were "rotated", and in order to measure the other parameters of the wagon boxes, must have been placed under the springs.