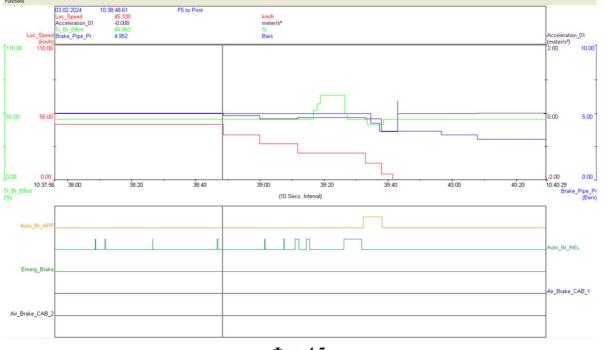

## 2.10. Other important information for the investigation context.

From the recording device of locomotive No. 91521688030-1, which served IDFT No. 46660 on 03.02.2024, the records of the train's movement were removed. The Chief Safety Inspector of the railway enterprise has handed over the records to the Chairman of the Investigation Commission in the NAMRTAIB. On the provided records from the recorder of the locomotive, the Investigation Commission performed a graphical and tabular interpretation of the movement of the train from Svilengrad station to Radnevo station.

The Investigation Commission requested and the railway company "DB Cargo Bulgaria" Ltd. handed over to the Investigation Commission the printouts taken from the GPS system for tracking the movement of locomotive No. 91521688030-1, serving IDFT No. 46660 on 03.02.2024. After decoding the data from The GPS system (Fig. 2.8, 2.9, 2.10, 2.11, 2.12) and the locomotive recorder (Fig. 2.13) were subjected to a data convergence analysis and small differences in the speed of the locomotive were found in the section from Simeonovgrad station to Radnevo station, which were within the permissible limits and it was established that the train did not stop at Lyubenovo transfer station, as reflected in the station diaries of the traffic manager on duty and the train dispatcher.