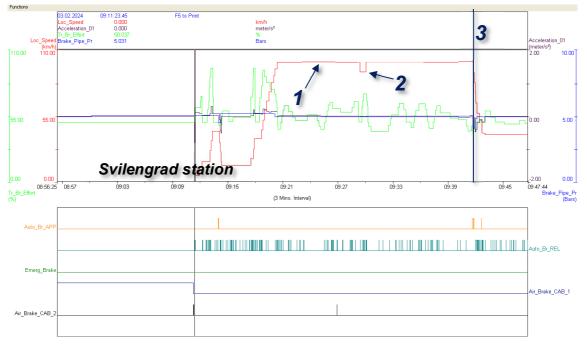

## 2.10. Other important information for the investigation context.

From the recording device of locomotive No. 91521688030-1, which served IDFT No. 46660 on 03.02.2024, the records of the train's movement were removed. The Chief Safety Inspector of the railway enterprise has handed over the records to the Chairman of the Investigation Commission in the NAMRTAIB. On the provided records from the recorder of the locomotive, the Investigation Commission performed a graphical and tabular interpretation of the movement of the train from Svilengrad station to Radnevo station.

The Investigation Commission requested and the railway company "DB Cargo Bulgaria" Ltd. handed over to the Investigation Commission the printouts taken from the GPS system for tracking the movement of locomotive No. 91521688030-1, serving IDFT No. 46660 on 03.02.2024. After decoding the data from The GPS system (Fig. 2.8, 2.9, 2.10, 2.11, 2.12) and the locomotive recorder (Fig. 2.13) were subjected to a data convergence analysis and small differences in the speed of the locomotive were found in the section from Simeonovgrad station to Radnevo station, which were within the permissible limits and it was established that the train did not stop at Lyubenovo transfer station, as reflected in the station diaries of the traffic manager on duty and the train dispatcher.