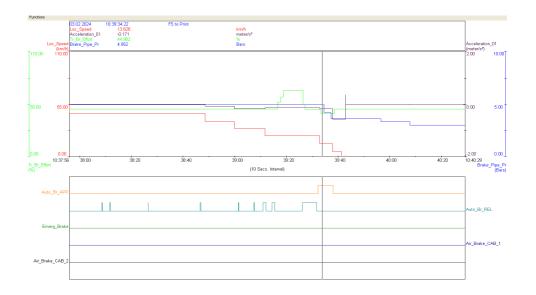

## 2.10. Other important information for the investigation context.

From the recording device of locomotive No. 91521688030-1, which served IDFT No. 46660 on 03.02.2024, the records of the train's movement were removed. The Chief Safety Inspector of the railway enterprise has handed over the records to the Chairman of the Investigation Commission in the NAMRTAIB. On the provided records from the recorder of the locomotive, the Investigation Commission performed a graphical and tabular interpretation of the movement of the train from Svilengrad station to Radnevo station.

The Investigation Commission requested and the railway company "DB Cargo Bulgaria" Ltd. handed over to the Investigation Commission the printouts taken from the GPS system for tracking the movement of locomotive No. 91521688030-1, serving IDFT No. 46660 on 03.02.2024. After decoding the data from The GPS system (Fig. 2.8, 2.9, 2.10, 2.11, 2.12) and the locomotive recorder (Fig. 2.13) were subjected to a data convergence analysis and small differences in the speed of the locomotive were found in the section from Simeonovgrad station to Radnevo station, which were within the permissible limits and it was established that the train did not stop at Lyubenovo transfer station, as reflected in the station diaries of the traffic manager on duty and the train dispatcher.