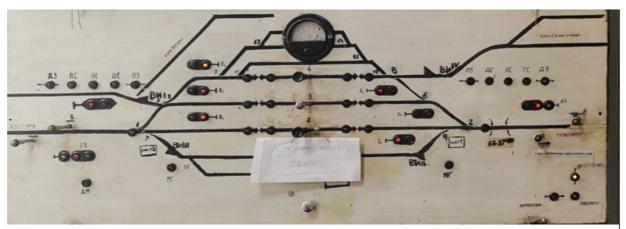

IDFT No. 46660 departed from Svilengrad station at 08:54 a.m., served by locomotive No91521688030-1 with a locomotive driver and an assistant locomotive driver, employees of "DB Cargo Bulgaria" EOOD. According to data from the station diaries of TOSAMD Plovdiv, the train arrived at Lyubenovo transfer station at 09:58 a.m. and, after a 7-minute stay, it departed at 10:05 a.m. for Radnevo station. For the passage of the train through the Radnevo station, the traffic manager on duty ordered at 10:10 a.m. with a telephone message to the switchman/crossing guard at Post No. 2 for the arrival of IDFT No. 46660 on the second free main track.

At 10:17 a.m., the switchman/crossing guard at Post No. 2 ordered a route and opened an entrance signal for the second track.

Switchman/crossing guard at Post No. 2 tracked the passage of the train. He saw that the wagon before the last one had derailed and tried to notify the traffic manager on duty in the station (according to his testimony).

When IDFT No. 46660 entered the second track at Radnevo station, the traffic manager on duty noticed heavy dusting and twisting of the last two wagons of the train. As the last two wagons passed through the technical canal of the track, a side door detached from the 31<sup>st</sup> wagon, then a second door fell, and the last 32<sup>nd</sup> wagon climbed onto the platform and tilted to the left in front of the station building. The engine driver sent the train pulling and made a quick stop.