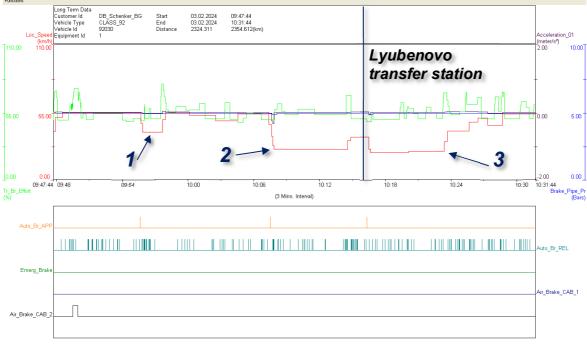

IDFT No. 46660 departed from Svilengrad station at 08:54 a.m., served by locomotive No91521688030-1 with a locomotive driver and an assistant locomotive driver, employees of "DB Cargo Bulgaria" EOOD. According to data from the station diaries of TOSAMD Plovdiv, the train arrived at Lyubenovo transfer station at 09:58 a.m. and, after a 7-minute stay, it departed at 10:05 a.m. for Radnevo station. For the passage of the train through the Radnevo station, the traffic manager on duty ordered at 10:10 a.m. with a telephone message to the switchman/crossing guard at Post No. 2 for the arrival of IDFT No. 46660 on the second free main track.

The Investigation Commission requested and the railway company "DB Cargo Bulgaria" Ltd. handed over to the Investigation Commission the printouts taken from the GPS system for tracking the movement of locomotive No. 91521688030-1, serving IDFT No. 46660 on 03.02.2024. After decoding the data from The GPS system (Fig. 2.8, 2.9, 2.10, 2.11, 2.12) and the locomotive recorder (Fig. 2.13) were subjected to a data convergence analysis and small differences in the speed of the locomotive were found in the section from Simeonovgrad station to Radnevo station, which were within the permissible limits and it was established that the train did not stop at Lyubenovo transfer station, as reflected in the station diaries of the traffic manager on duty and the train dispatcher.