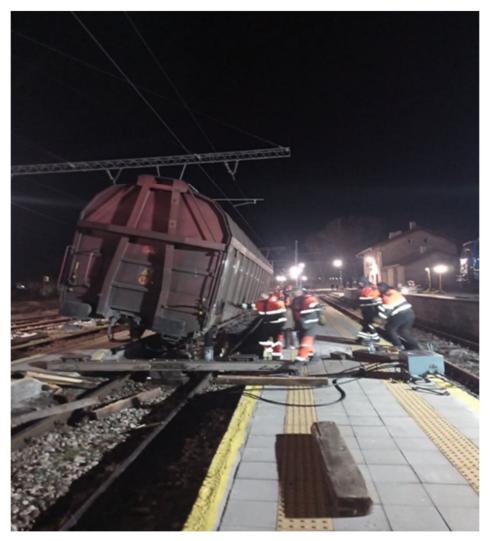

wagons. The Task force has decided to carry out new measurements on a straight and horizontal track with a slope of 0 ‰ after moving the wagons in RBCO – Karlovo.

Fig. 2.2. Lifting the derailed two wagons from IDFT 46660