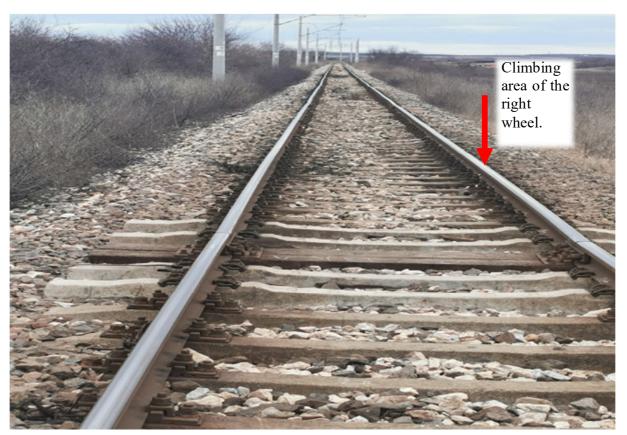

On 04.02.2024, the member of Management Board of the NAMRTAIB with external experts on RRS and rail track left for the scene of the accident. Upon arrival at Radnevo station, the head of the investigation at the NAMRTAIB collected operational information from the Central Railway Station in Sofia and from the train dispatcher at the TOU - Plovdiv regarding the movement of IDFT No. 46660. An on-site interview was conducted with the safety representatives of the two entities. An interview was conducted with the traffic manager on duty at Radnevo station. During the inspection of the interstation, the point of rise of the right wheel of the second wheel-set of wagon No. 21802475039-8 was found on the head of the right rail at km 28+197. After 2.30 meters, the track derailed to the right of the rail thread in the direction of the train. In the presence of the Investigation Commission, a control measurement of the rail track in the derailment area was carried out. The train traveled for 9,450 meters with the derailed wheelset of the wagon No. 21802475039-8 was the first to derail in the interstation, it was found that the penultimate wagon No. 21802475039-8 was the first to derail in the interstation with the second wheelset. When the wagon entered the second track, two side doors were consequently detached, because of passing through the technical canal of the second track at Radnevo station.