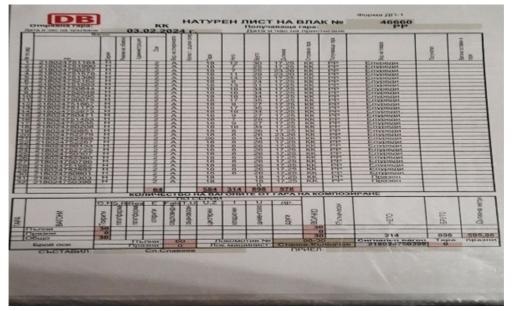

## 1.1. Brief Description of the Event.

On 03/02/2024 at 06:50 a.m., IDFT No. 46660, consisting of 32 wagons, 64 axles, 576 meters, 898 tons, served by locomotive No. 91523186012-2 of the railway company DB Cargo Bulgaria" EOOD. At the Kapikule station, before the departure of the train, the inspector of wagons of the railway enterprise "DB Cargo Bulgaria" EOOD performed a technical inspection. The train arrived at 07:15 a.m. at the Svilengrad border station - Republic of Bulgaria. After the arrival of the train at the Svilengrad station, customs and border inspections were carried out and the locomotives were exchanged with another locomotive No. 91521688030-1. A "D" test of the automatic train brakes was performed before the train departure.