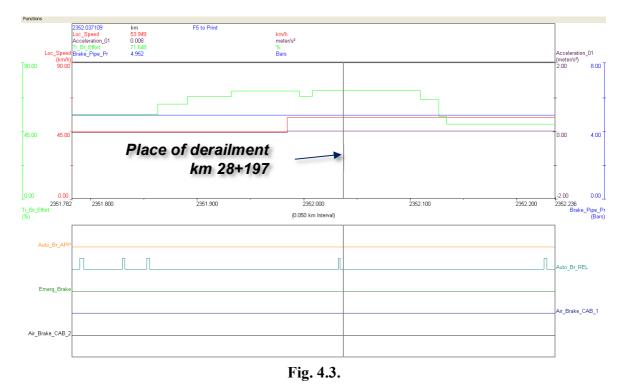

## 2.10. Other important information for the investigation context.

From the recording device of locomotive No. 91521688030-1, which served IDFT No. 46660 on 03.02.2024, the records of the train's movement were removed. The Chief Safety Inspector of the railway enterprise has handed over the records to the Chairman of the Investigation Commission in the NAMRTAIB. On the provided records from the recorder of the locomotive, the Investigation Commission performed a graphical and tabular interpretation of the movement of the train from Svilengrad station to Radnevo station.

The Investigation Commission requested and the railway company "DB Cargo Bulgaria" Ltd. handed over to the Investigation Commission the printouts taken from the GPS system for tracking the movement of locomotive No. 91521688030-1, serving IDFT No. 46660 on 03.02.2024. After decoding the data from The GPS system (Fig. 2.8, 2.9, 2.10, 2.11, 2.12) and the locomotive recorder (Fig. 2.13) were subjected to a data convergence analysis and small differences in the speed of the locomotive were found in the section from Simeonovgrad station to Radnevo station, which were within the permissible limits and it was established that the train did not stop at Lyubenovo transfer station, as reflected in the station diaries of the traffic manager on duty and the train dispatcher.