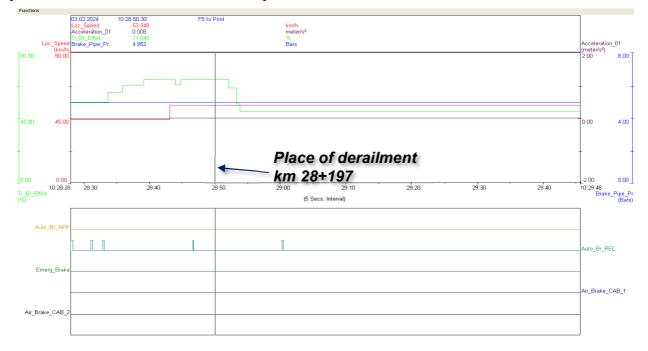

## 2.10. Other important information for the investigation context.

From the recording device of locomotive No. 91521688030-1, which served IDFT No. 46660 on 03.02.2024, the records of the train's movement were removed. The Chief Safety Inspector of the railway enterprise has handed over the records to the Chairman of the Investigation Commission in the NAMRTAIB. On the provided records from the recorder of the locomotive, the Investigation Commission performed a graphical and tabular interpretation of the movement of the train from Svilengrad station to Radnevo station.

The Investigation Commission requested and the railway company "DB Cargo Bulgaria" Ltd. handed over to the Investigation Commission the printouts taken from the GPS system for tracking the movement of locomotive No. 91521688030-1, serving IDFT No. 46660 on 03.02.2024. After decoding the data from The GPS system (Fig. 2.8, 2.9, 2.10, 2.11, 2.12) and the locomotive recorder (Fig. 2.13) were subjected to a data convergence analysis and small differences in the speed of the locomotive were found in the section from Simeonovgrad station to Radnevo station, which were within the permissible limits and it was established that the train did not stop at Lyubenovo transfer station, as reflected in the station diaries of the traffic manager on duty and the train dispatcher.