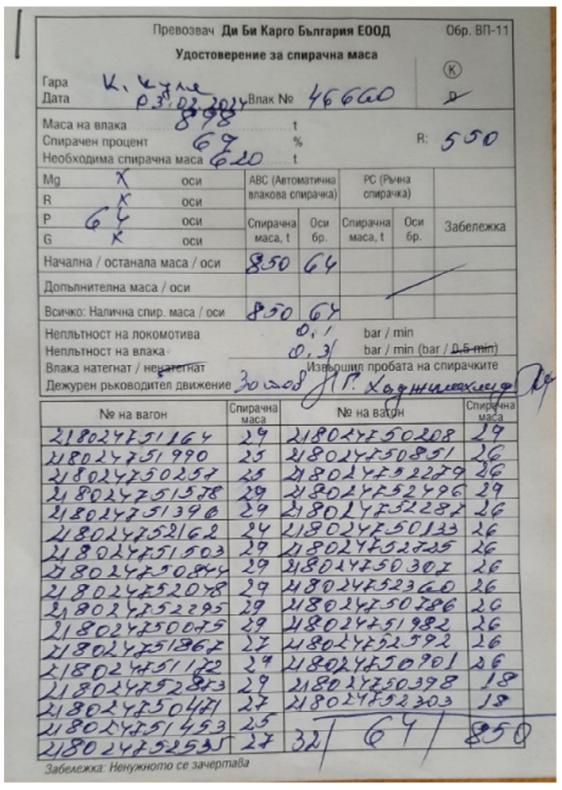

## 1.1. Brief Description of the Event.

On 03/02/2024 at 06:50 a.m., IDFT No. 46660, consisting of 32 wagons, 64 axles, 576 meters, 898 tons, served by locomotive No. 91523186012-2 of the railway company DB Cargo Bulgaria" EOOD. At the Kapikule station, before the departure of the train, the inspector of wagons of the railway enterprise "DB Cargo Bulgaria" EOOD performed a technical inspection. The train arrived at 07:15 a.m. at the Svilengrad border station - Republic of Bulgaria. After the arrival of the train at the Svilengrad station, customs and border inspections were carried out and the locomotives were exchanged with another locomotive No. 91521688030-1. A "D" test of the automatic train brakes was performed before the train departure.

## 2.10. Other important information for the investigation context.

From the recording device of locomotive No. 91521688030-1, which served IDFT No. 46660 on 03.02.2024, the records of the train's movement were removed. The Chief Safety Inspector of the railway enterprise has handed over the records to the Chairman of the Investigation Commission in the NAMRTAIB. On the provided records from the recorder of the locomotive, the Investigation Commission performed a graphical and tabular interpretation of the movement of the train from Svilengrad station to Radnevo station.

The Investigation Commission requested and the railway company "DB Cargo Bulgaria" Ltd. handed over to the Investigation Commission the printouts taken from the GPS system for tracking the movement of locomotive No. 91521688030-1, serving IDFT No. 46660 on 03.02.2024. After decoding the data from The GPS system (Fig. 2.8, 2.9, 2.10, 2.11, 2.12) and the locomotive recorder (Fig. 2.13) were subjected to a data convergence analysis and small differences in the speed of the locomotive were found in the section from Simeonovgrad station to Radnevo station, which were within the permissible limits and it was established that the train did not stop at Lyubenovo transfer station, as reflected in the station diaries of the traffic manager on duty and the train dispatcher.