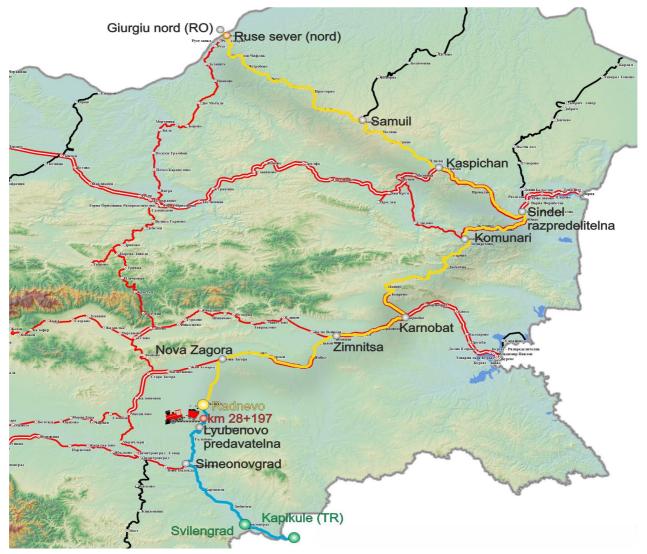

Fig. 1.1. Scheme of the derailment location of IDFT № 46660

The stations Lyubenovo transmission and Radnevo are located in the section Simeonovgrad – Nova Zagora on  $83^{rd}$  deviation. The line is conventional, single-track, electrified, with movement speed up to 60 km/h. The line performs between the  $1^{st}$  and  $8^{th}$  main conventional lines.