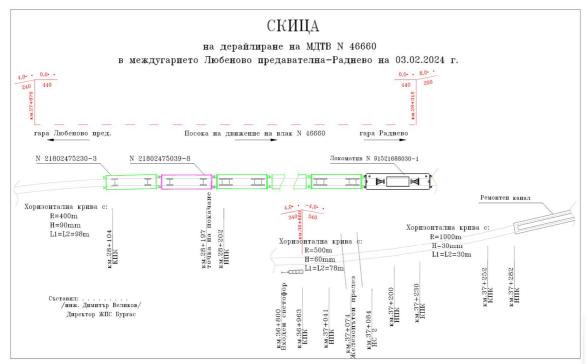

## **1.2.** Location and time of the event occurrence.

The event occurred between the Lyubenovo transmission stations - Radnevo station at km 28+197 in a transitional curve at 10:28 a.m. on 03/02/2024. The derailment zone of the wagons is in a right curve with length L=98 m, radius R=400 m, super elevation H=90 mm and profile=0 ‰. The rail track is laid with rails type S49 – 25 meters, reinforced concrete sleepers mixed type ST-4 and ST-6, fasteners mixed type PAK-68I and SKL-14 (fig. 1.1 and 1.2.).

Fig. 1.1. Scheme of the derailment location of IDFT № 46660

The stations Lyubenovo transmission and Radnevo are located in the section Simeonovgrad – Nova Zagora on  $83^{rd}$  deviation. The line is conventional, single-track, electrified, with movement speed up to 60 km/h. The line performs between the  $1^{st}$  and  $8^{th}$  main conventional lines.

Fig. 1.2. The area of derailment of wagon № 21802475039-8 of IDFT № 46660