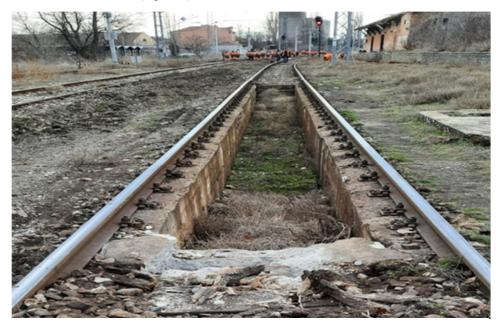

When IDFT No. 46660 entered the second track at Radnevo station, the traffic manager on duty noticed heavy dusting and twisting of the last two wagons of the train. As the last two wagons passed through the technical canal of the track, a side door detached from the 31<sup>st</sup> wagon, then a second door fell, and the last 32<sup>nd</sup> wagon climbed onto the platform and tilted to the left in front of the station building. The engine driver sent the train pulling and made a quick stop.

On 04.02.2024, the member of Management Board of the NAMRTAIB with external experts on RRS and rail track left for the scene of the accident. Upon arrival at Radnevo station, the head of the investigation at the NAMRTAIB collected operational information from the Central Railway Station in Sofia and from the train dispatcher at the TOU - Plovdiv regarding the movement of IDFT No. 46660. An on-site interview was conducted with the safety representatives of the two entities. An interview was conducted with the traffic manager on duty at Radnevo station. During the inspection of the interstation, the point of rise of the right wheel of the second wheel-set of wagon No. 21802475039-8 was found on the head of the right rail at km 28+197. After 2.30 meters, the track derailed to the right of the rail thread in the direction of the train. In the presence of the Investigation Commission, a control measurement of the rail track in the derailment area was carried out. The train traveled for 9,450 meters with the derailed wheelset of the wagon No. 21802475039-8 was the first to derail in the interstation, it was found that the penultimate wagon No. 21802475039-8 was the first to derail in the interstation with the second wheelset. When the wagon entered the second track, two side doors were consequently detached, because of passing through the technical canal of the second track at Radnevo station.

The last wagon No. 21802475230-3 was caught by the first derailed and it derailed with both wheel-sets while passing through the entrance switches and the technical canal of the second track and tilted to the left on the platform of the track, at which time the locomotive driver felt the pull of the train and initiated braking (Fig. 2.1).