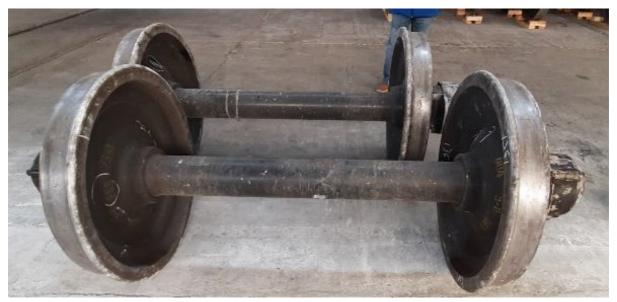

- 31-st of the train composition was № 21802475039-8;

- 32-nd of the train composition was № 21802475230-3.

The established results were electronically registered in the protocol.

Fig. 2.3. The wheelsets of the derailed wagon № 21802475039-8

Fig. 2.4. The measuring results of the static loading of the wheelsets of the derailed 31-st wagon № 21802475039-8 on 19.02.2024.

The Commission accepted the results of the measurement for information and they could not serve as an evidence for the state of the static load of the wagons, due to the specifics of the electronic scale, which was designed for measuring four-axle locomotives (Fig. 2.4).

On 09 and 10.05.2024, in the presence of the Investigation Commission in RBCO-Karlovo, after the recovery of the derailed 31st wagon No. 21802475039-8, new control static weight measurements of the electronic scale on wheels and axles were carried out for the purpose of establishing and comparing of the differences in the static load of the wheels, for which a protocol was drawn up with the reported control results (fig. 2.5, 2.6, 2.7).