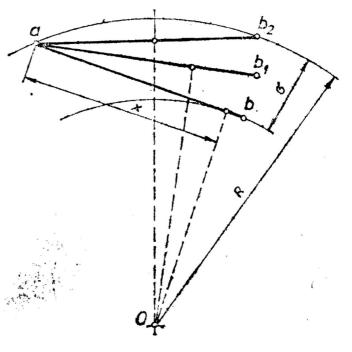

## **1.2.** Location and time of the event occurrence.

The event occurred between the Lyubenovo transmission stations - Radnevo station at km 28+197 in a transitional curve at 10:28 a.m. on 03/02/2024. The derailment zone of the wagons is in a right curve with length L=98 m, radius R=400 m, super elevation H=90 mm and profile=0 ‰. The rail track is laid with rails type S49 – 25 meters, reinforced concrete sleepers mixed type ST-4 and ST-6, fasteners mixed type PAK-68I and SKL-14 (fig. 1.1 and 1.2.).

Fig. 1.1. Scheme of the derailment location of IDFT № 46660

The stations Lyubenovo transmission and Radnevo are located in the section Simeonovgrad – Nova Zagora on  $83^{rd}$  deviation. The line is conventional, single-track, electrified, with movement speed up to 60 km/h. The line performs between the  $1^{st}$  and  $8^{th}$  main conventional lines.