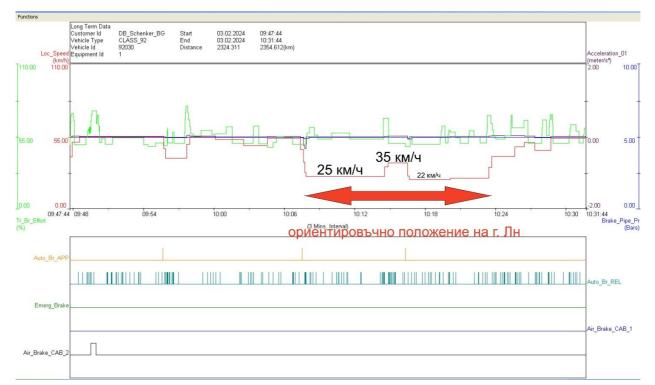

## 2.10. Other important information for the investigation context.

From the recording device of locomotive No. 91521688030-1, which served IDFT No. 46660 on 03.02.2024, the records of the train's movement were removed. The Chief Safety Inspector of the railway enterprise has handed over the records to the Chairman of the Investigation Commission in the NAMRTAIB. On the provided records from the recorder of the locomotive, the Investigation Commission performed a graphical and tabular interpretation of the movement of the train from Svilengrad station to Radnevo station.

The Investigation Commission requested and the railway company "DB Cargo Bulgaria" Ltd. handed over to the Investigation Commission the printouts taken from the GPS system for tracking the movement of locomotive No. 91521688030-1, serving IDFT No. 46660 on 03.02.2024. After decoding the data from The GPS system (Fig. 2.8, 2.9, 2.10, 2.11, 2.12) and the locomotive recorder (Fig. 2.13) were subjected to a data convergence analysis and small differences in the speed of the locomotive were found in the section from Simeonovgrad station to Radnevo station, which were within the permissible limits and it was established that the train did not stop at Lyubenovo transfer station, as reflected in the station diaries of the traffic manager on duty and the train dispatcher.