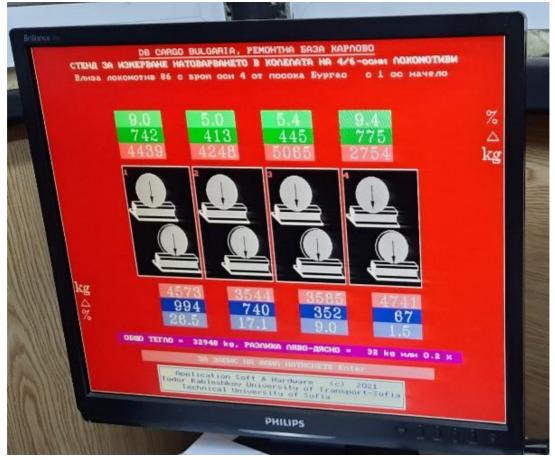

Fig. 2.4. The measuring results of the static loading of the wheelsets of the derailed 31-st wagon № 21802475039-8 on 19.02.2024.

The Commission accepted the results of the measurement for information and they could not serve as an evidence for the state of the static load of the wagons, due to the specifics of the electronic scale, which was designed for measuring four-axle locomotives (Fig. 2.4).

Differences in the loading of the wheels and wheelsets were found, which, because of the derailment, led to severe deformations and damage to the draft gears, as well as the missing two side doors on the left side of the wagon in the direction of the train's movement (Fig. 2.4).